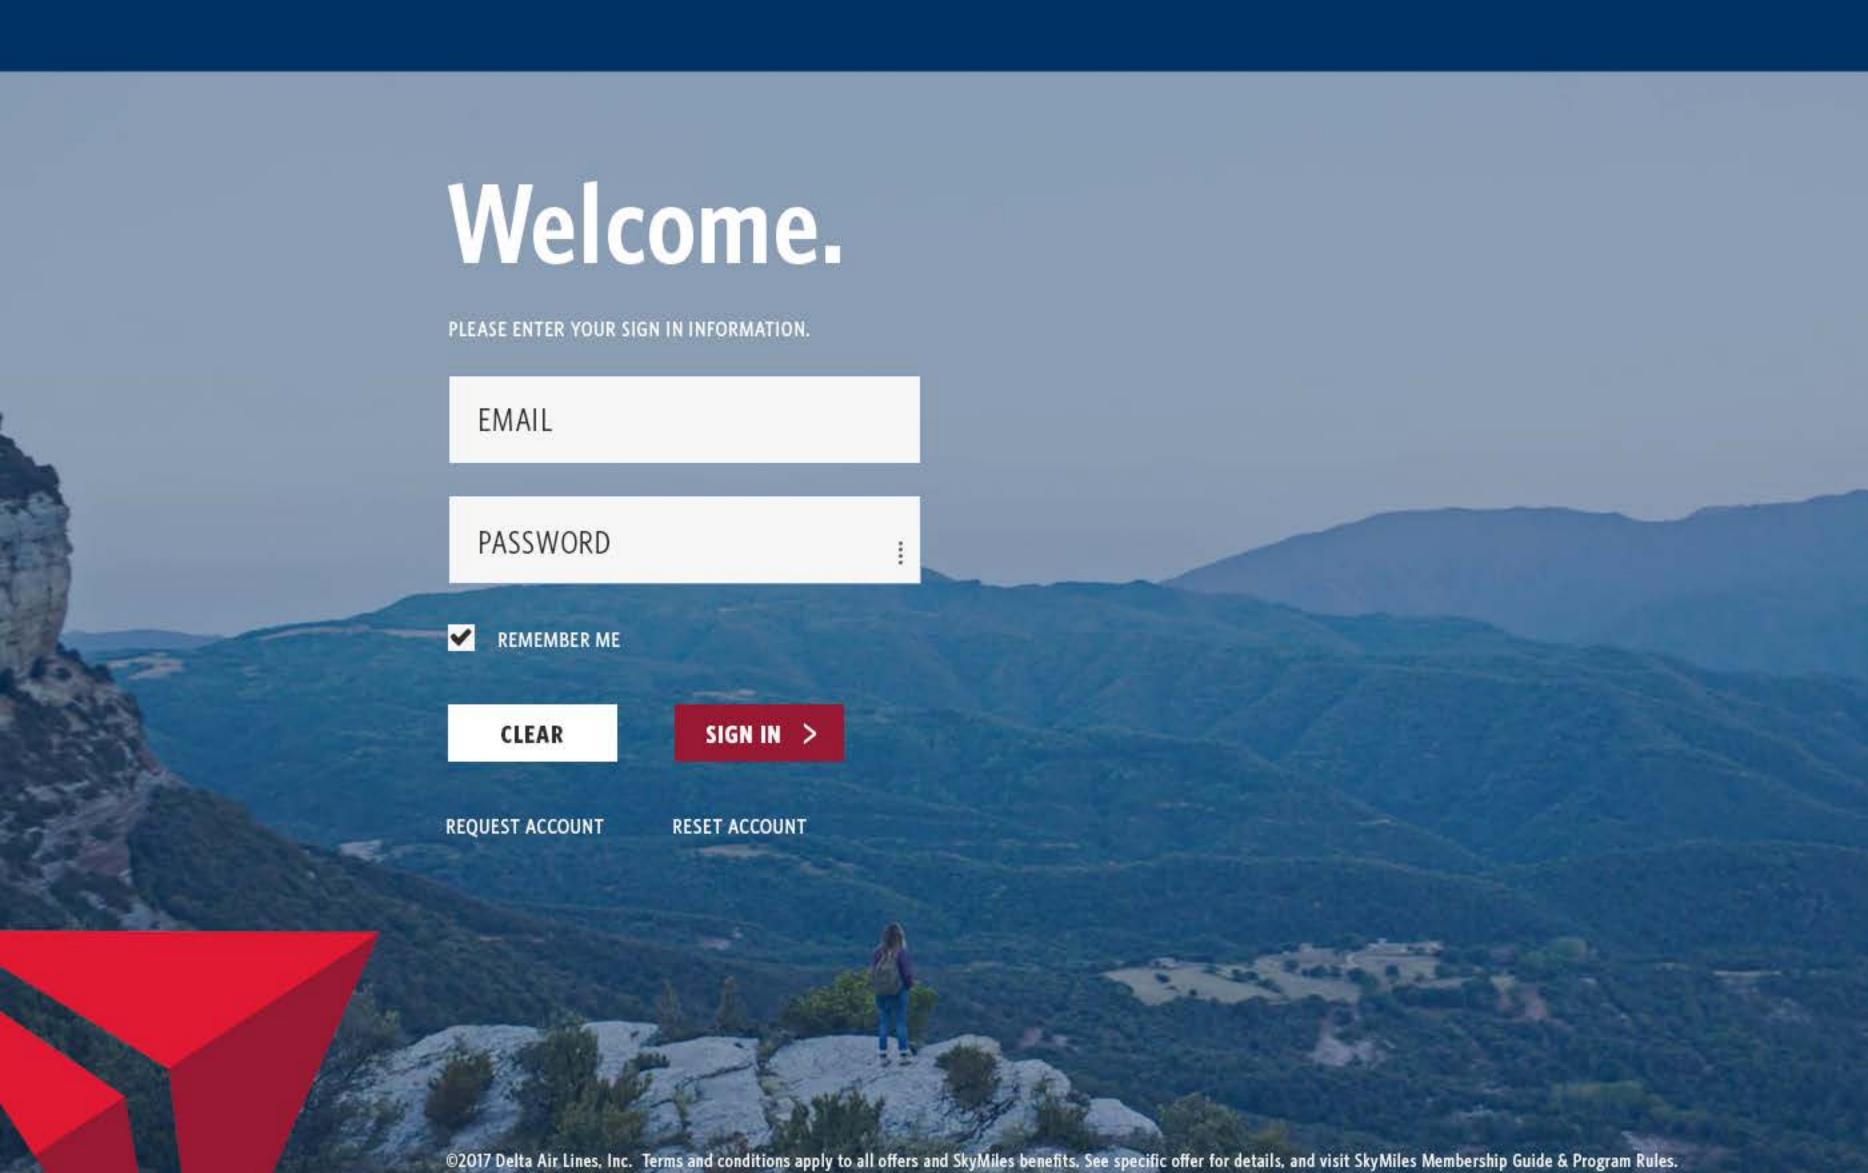

### Dashboard Home

NOTE: RRD/DSG cannot guarantee that styles and colors or specific graph types can be manipulated to reflect the styles shown. Limitations may occur based on the types of analytics tools used.