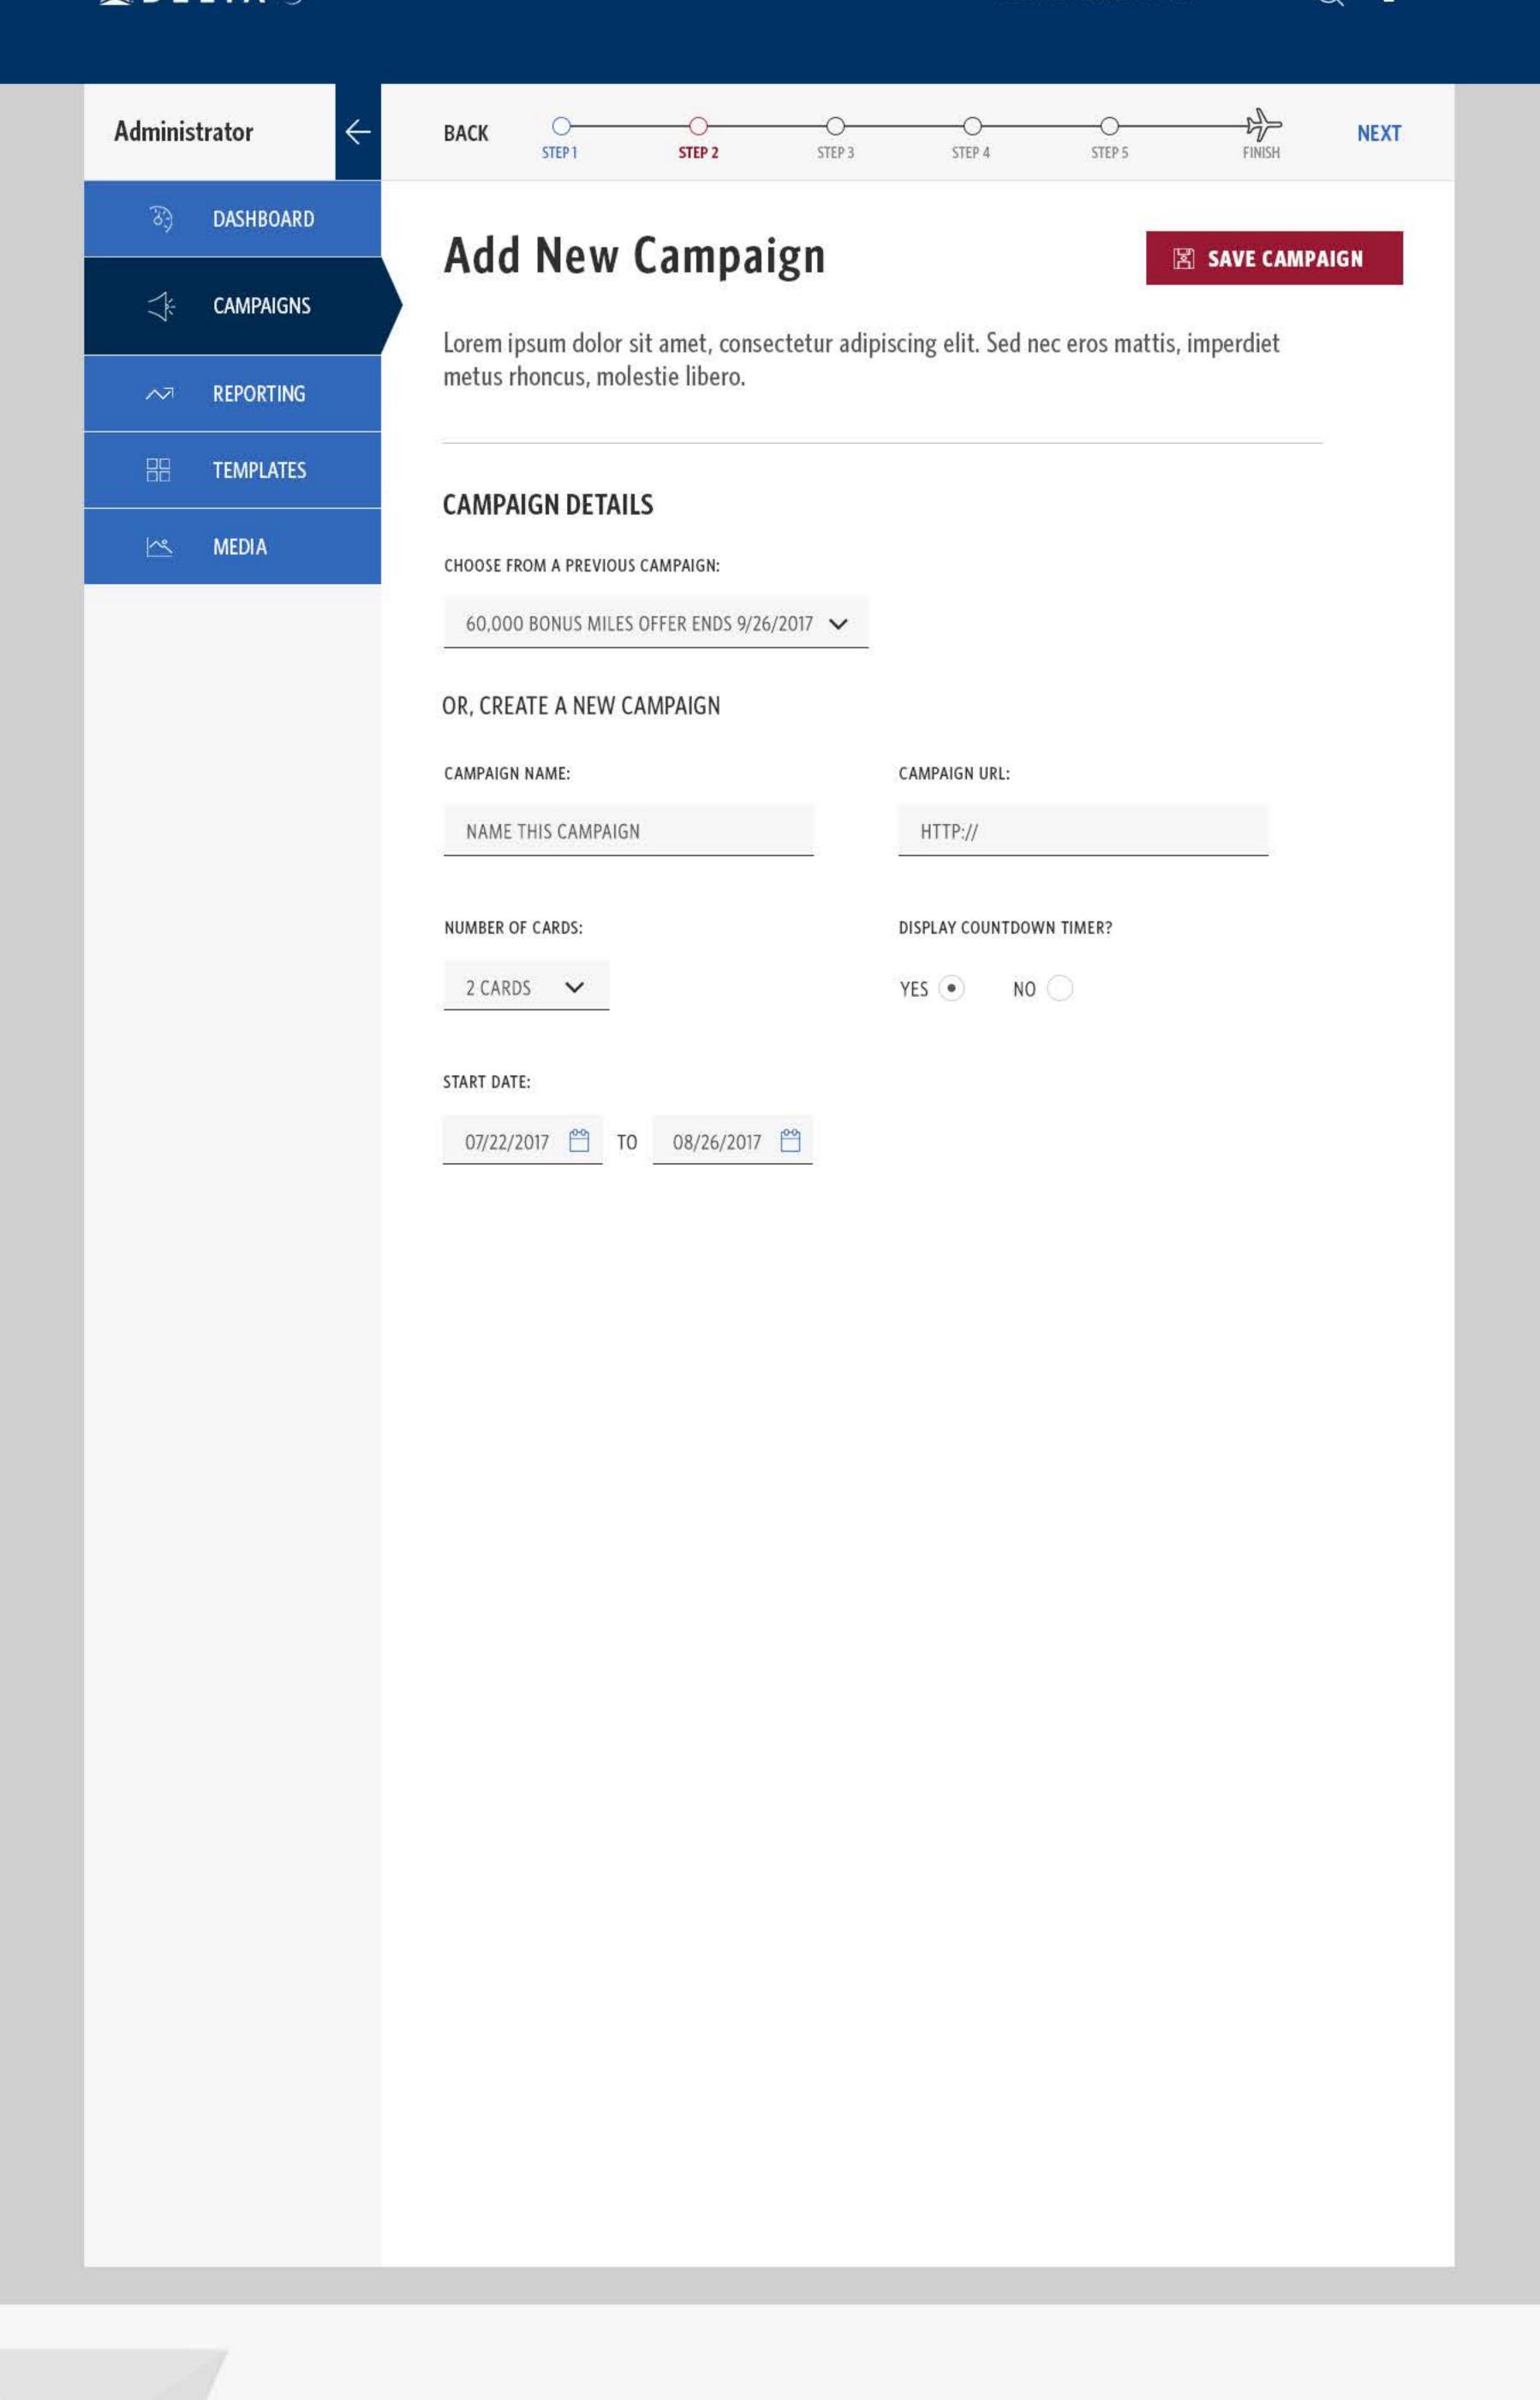

### Add New Campaign

A Previous Campaign has been selected, pre-populating the form.