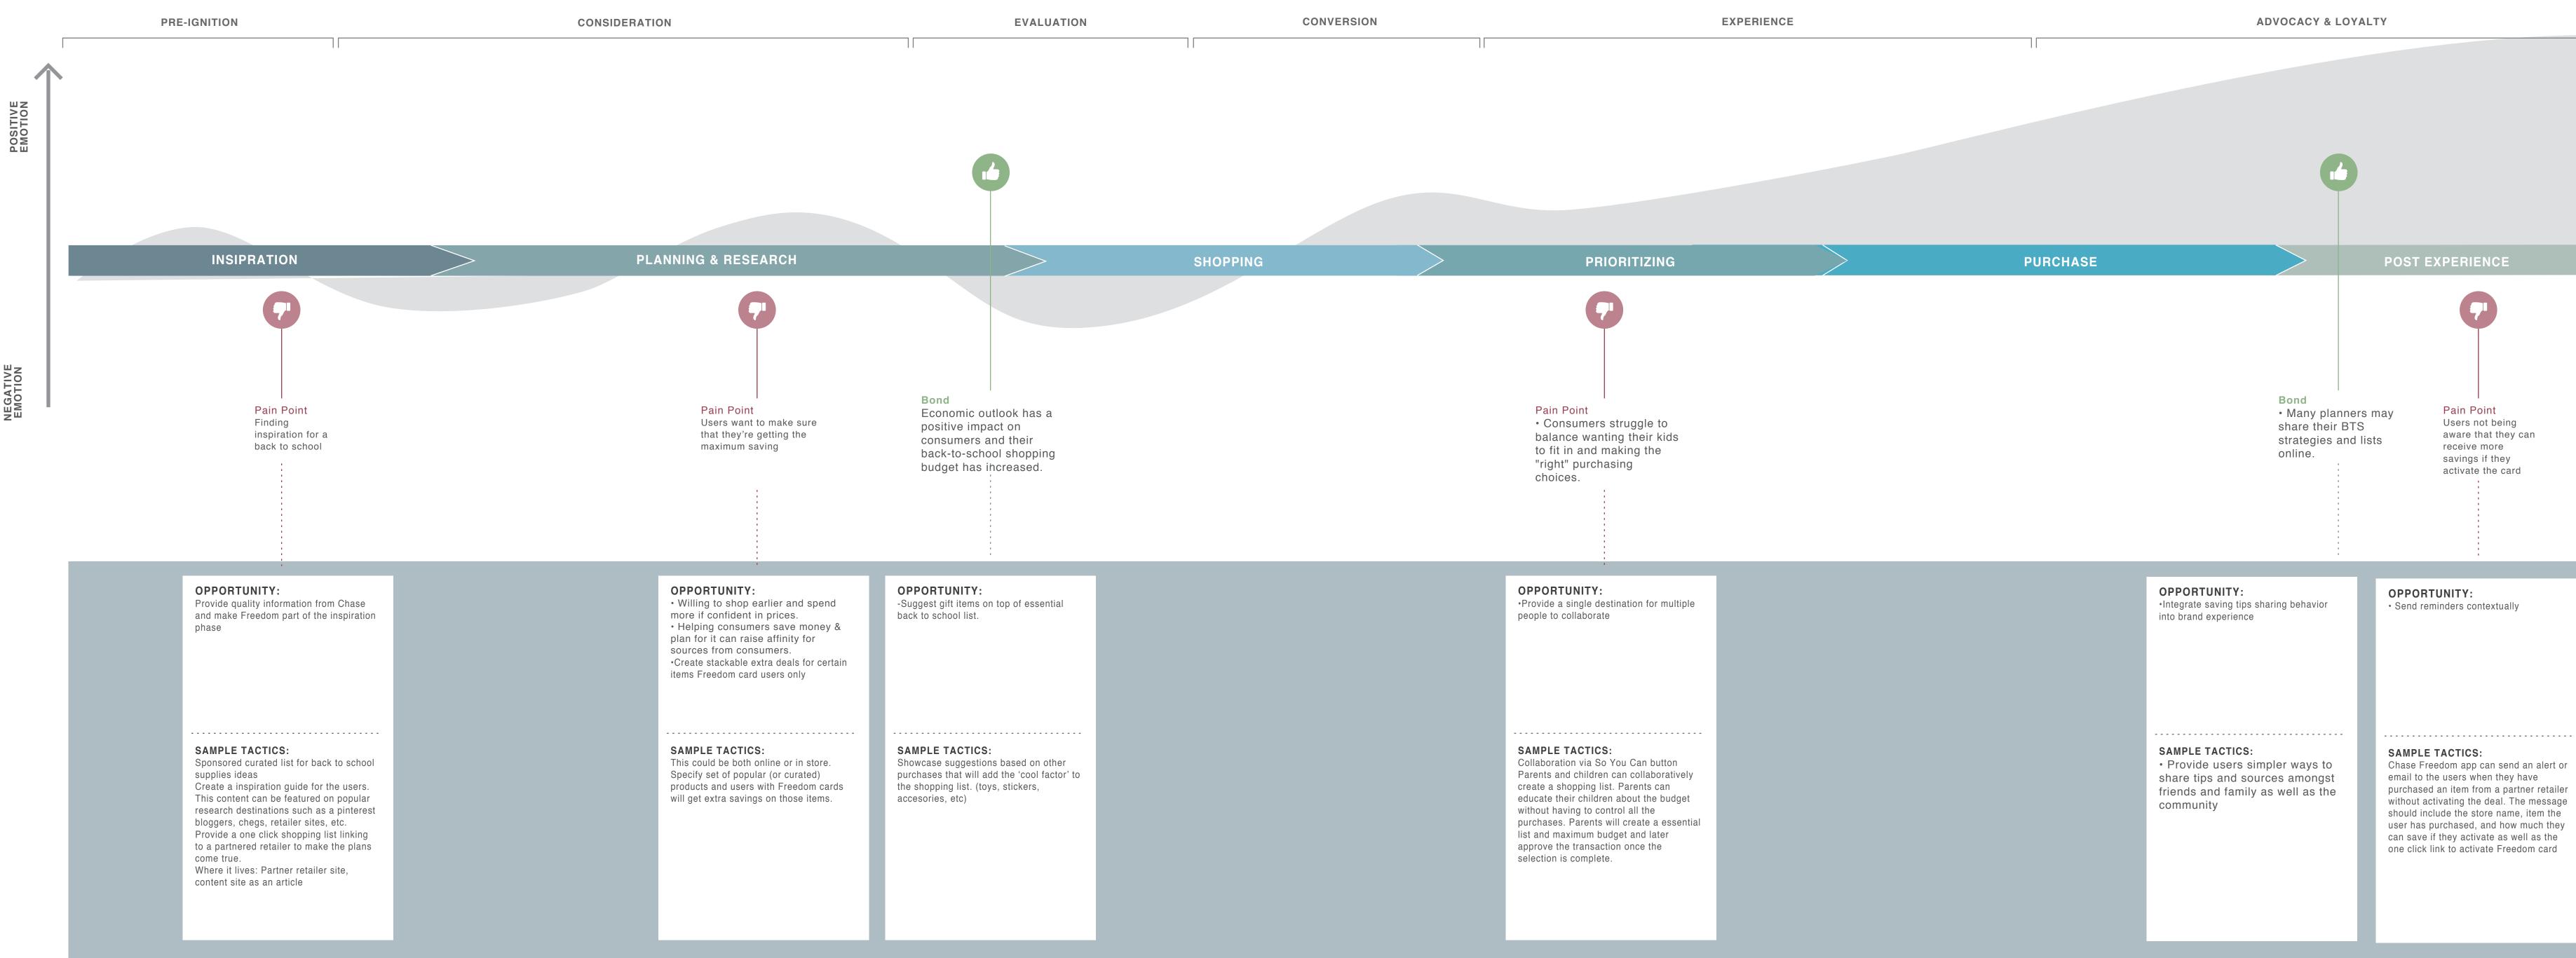

### CARDHOLDER CONSUMER EXPERIENCE MAP Q3 2014 User Journeys - Back To School

| CONVERSION                                                                                                                                                                                                                                                          | EXPERI                                                                                                                                                                                                                                                                                                                                                                                                                                                                                                                                                                             | ENCE                                                                                                                                                                                                                                                                                                   | ADVC                                                                                                                                                                              | DCACY & LOYALTY                                                                                                                                                                                                                                                                                                                                                              |  |  |
|---------------------------------------------------------------------------------------------------------------------------------------------------------------------------------------------------------------------------------------------------------------------|------------------------------------------------------------------------------------------------------------------------------------------------------------------------------------------------------------------------------------------------------------------------------------------------------------------------------------------------------------------------------------------------------------------------------------------------------------------------------------------------------------------------------------------------------------------------------------|--------------------------------------------------------------------------------------------------------------------------------------------------------------------------------------------------------------------------------------------------------------------------------------------------------|-----------------------------------------------------------------------------------------------------------------------------------------------------------------------------------|------------------------------------------------------------------------------------------------------------------------------------------------------------------------------------------------------------------------------------------------------------------------------------------------------------------------------------------------------------------------------|--|--|
| Can I find coup<br>mone<br>anything nearby<br>recommend?                                                                                                                                                                                                            |                                                                                                                                                                                                                                                                                                                                                                                                                                                                                                                                                                                    | sale?<br>I worry that my k<br>in school th                                                                                                                                                                                                                                                             | first o<br>kids won't fit<br>lis year.<br>I wi                                                                                                                                    | •                                                                                                                                                                                                                                                                                                                                                                            |  |  |
| PING                                                                                                                                                                                                                                                                | PRIORITIZING                                                                                                                                                                                                                                                                                                                                                                                                                                                                                                                                                                       | PURC                                                                                                                                                                                                                                                                                                   | HASE                                                                                                                                                                              | POST EXPERIENC                                                                                                                                                                                                                                                                                                                                                               |  |  |
| Is my loyalty actual paying off?<br>shopping, impulse in-store and during<br>wait to shop until the intage of price drops.<br>g early to distribute the period.<br>mers plan to spend at chool shopping for their<br>b), middle/junior high<br>b) or college/junior | <ul> <li>actually worth?</li> <li>The average family spent \$80 on school supplies last year, \$224 on electronic pland \$244 on clothes.</li> <li>53% of U.S. parents say they worry all how they will afford their child's back-to supplies and clothing.</li> <li>33% of parents spent more on school supplies in 2012 than they did in 2011</li> <li>24% spent more on electronic product</li> <li>36% saw a bigger apparel and shoes</li> <li>21% of consumers feel influenced to r non-school-related purchases for thems while shopping for back-to-school items</li> </ul> | roducts ing online coupons (33%<br>school money savers thi<br>• 48% shopped sales or<br>outlet stores to save on<br>shopping last year.<br>• 32% bought clothes on<br>year in 2012 and saved<br>school year, 36% did the<br>supplies.<br>• 37% say they used cou<br>back-to-school budget la<br>selves | 6) are the top back-to-<br>is year.<br>clearance racks or<br>back-to-school<br>in sale throughout the<br>them for the new<br>e same for school<br>upons to cut their<br>ast year. | <ul> <li>91% of American parents by it's important for their child to all the supplies they need to school.</li> <li>40% of moms &amp; dads say to worry that if their child does the "right clothes" or supplies kids will tease them.</li> <li>21% of parents say they we school starts to see what oth are wearing before they purnew clothes for their child.</li> </ul> |  |  |
| g early for back-to-<br>the last minute.                                                                                                                                                                                                                            | Sites like PriceGrabber.com uses histo<br>pricing data to project the best times to<br>shopping online for back-to-school item                                                                                                                                                                                                                                                                                                                                                                                                                                                     | start to loyalty points earned.<br>s.                                                                                                                                                                                                                                                                  |                                                                                                                                                                                   | Not always sure if they hav<br>maximized their potential ear                                                                                                                                                                                                                                                                                                                 |  |  |
| Chase Freedom value                                                                                                                                                                                                                                                 | Users understand the Chase Freedor                                                                                                                                                                                                                                                                                                                                                                                                                                                                                                                                                 | n value • Cash Back means mo                                                                                                                                                                                                                                                                           | ne than Points.                                                                                                                                                                   | 1% Cash Back on all purch                                                                                                                                                                                                                                                                                                                                                    |  |  |

• Simple redemption program.

proposition better than competitors.

believe l to have to start they sn't have ies, other

wait until other kids irchase

arnings.

• 1% Cash Back on all purchases is Recommend Chase Freedom to

alwavs active.

friends & family.

## FREEDOM CONSUMER EXPERIENCE MAP Identifying Opportunities - Q3 2014 User Journeys- Back to School